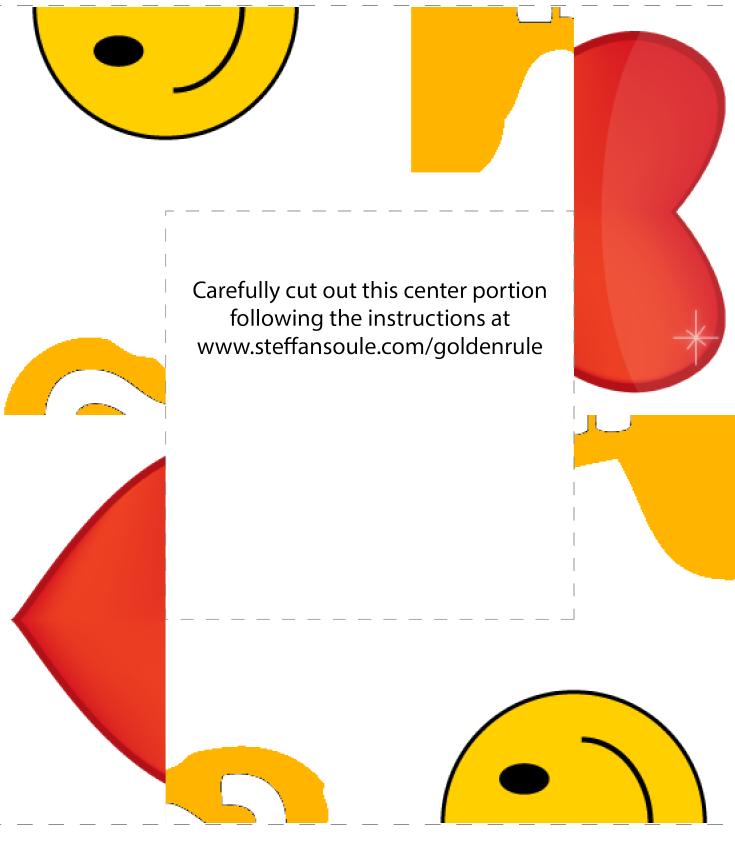

Print the two pages of images on one page, double sided, using borderless printing on both sides without any image resizing. Cut off the ends at the dotted lines to make an 8 & 1/2 inch square.

Follow the step by step guide: Magician Steffan Soule's "Golden Rule Tetra-Flexagon Instructions" Available at www.SteffanSoule.com/goldenrule Print the two pages of images on one page, double sided, using borderless printing on both sides without any image resizing. Cut off the ends at the dotted lines to make an 8 & 1/2 inch square.

Follow the step by step guide: Magician Steffan Soule's "Golden Rule Tetra-Flexagon Instructions" Available at www.SteffanSoule.com/goldenrule