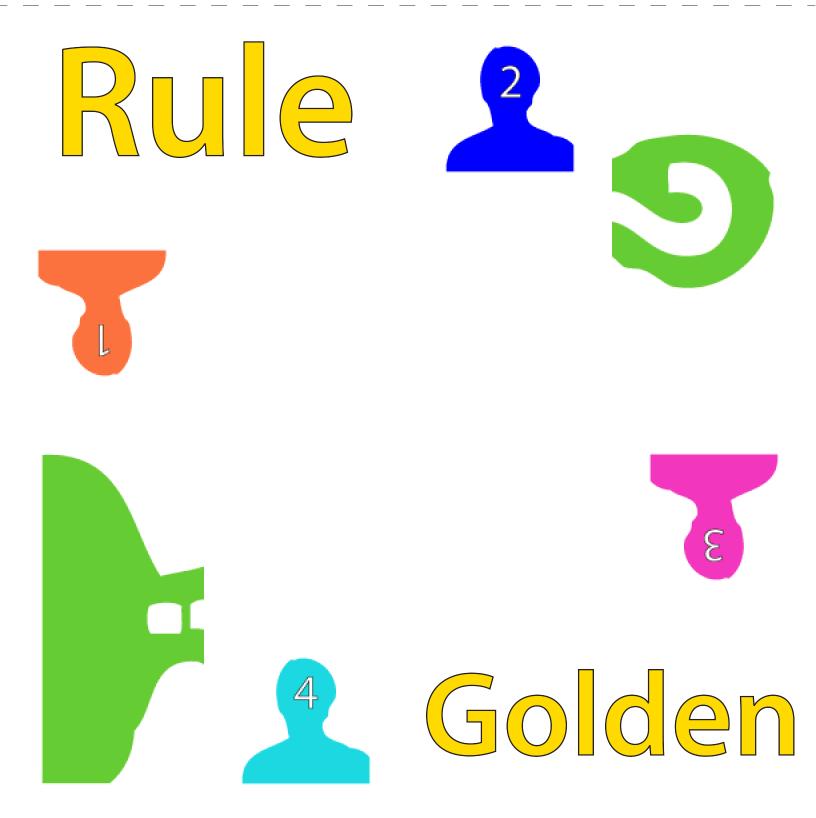

Print the two pages of images on one page, double sided, using borderless printing on both sides without any image resizing. Cut off the ends at the dotted lines to make an 8 & 1/2 inch square.

Follow the step by step guide: Magician Steffan Soule's "Golden Rule Tetra-Flexagon Instructions" Available at www.SteffanSoule.com/goldenrule Print the two pages of images on one page, double sided, using borderless printing on both sides without any image resizing. Cut off the ends at the dotted lines to make an 8 & 1/2 inch square.

Follow the step by step guide: Magician Steffan Soule's "Golden Rule Tetra-Flexagon Instructions" Available at www.SteffanSoule.com/goldenrule